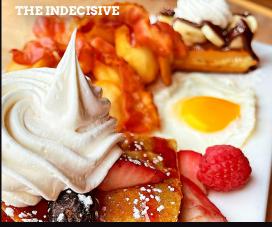

# THE BEST OF BOTH WORLDS BREAKFAST-BRUNCH

| GOURMET CASSEROLE                                                                                                                                                                   | 21 |
|-------------------------------------------------------------------------------------------------------------------------------------------------------------------------------------|----|
| Potatoes, bacon, sausages, onions, mushrooms and peppers in a casserole with an egg, Hollandaise sauce and topped with mozzarella cheese                                            |    |
| PUB PLATE                                                                                                                                                                           | 22 |
| Two eggs, bacon, sausage, beans, a crepe, toasts, served with fresh fruits and potatoes                                                                                             |    |
| THE INDECISIVE                                                                                                                                                                      | 21 |
| A quarter of a waffle with banana and chocolate, a crepe with fruits, one egg, bacon, toasts, choice of coulis (chocolate, maple syrup, custard or raspberry), served with potatoes |    |
| EXPRESS SANDWICH                                                                                                                                                                    | 17 |
| Crusty bread, egg, bacon and peppers, au gratin and served with fresh fruits and potatoes                                                                                           |    |
| SAINT-JO SPECIAL GRILLED CHEESE                                                                                                                                                     | 16 |