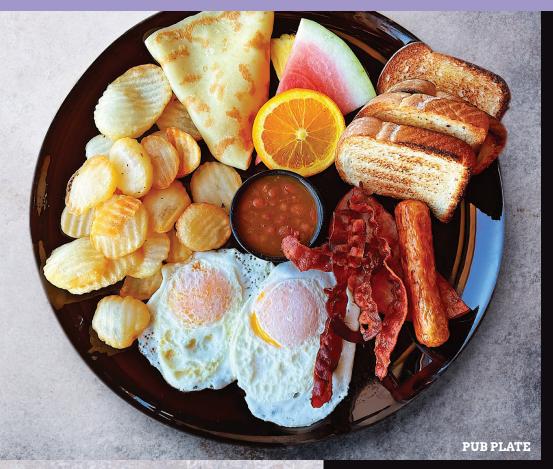

# THE BEST OF BOTH WORLDS BREAKFAST-BRUNCH

| GOURMET CASSEROLE                                                                                                                                                                   | 21 |
|-------------------------------------------------------------------------------------------------------------------------------------------------------------------------------------|----|
| Potatoes, bacon, sausages, onions, mushrooms and peppers in a casserole with an egg, Hollandaise sauce and topped with mozzarella cheese                                            |    |
| PUB PLATE                                                                                                                                                                           | 22 |
| Two eggs, bacon, sausage, beans, a crepe, toasts, served with fresh fruits and potatoes                                                                                             |    |
| THE INDECISIVE                                                                                                                                                                      | 21 |
| A quarter of a waffle with banana and chocolate, a crepe with fruits, one egg, bacon, toasts, choice of coulis (chocolate, maple syrup, custard or raspberry), served with potatoes |    |
| EXPRESS SANDWICH                                                                                                                                                                    | 17 |
| Crusty bread, egg, bacon and peppers, au gratin and served with fresh fruits and potatoes                                                                                           |    |
| SAINT-JO SPECIAL GRILLED CHEESE                                                                                                                                                     | 16 |