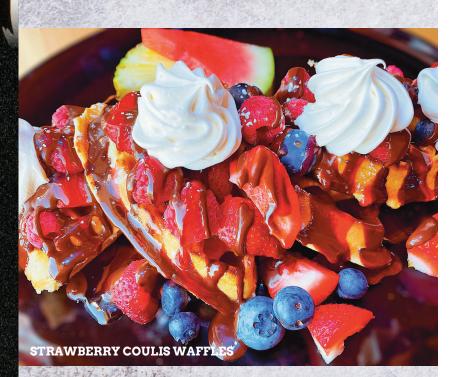

#### WAFFLES OR CREPES

| PLAIN (2)            | 14 |
|----------------------|----|
| BANANA AND CHOCOLATE | 18 |
| SEA SALT CARAMEL     | 18 |
| FRUITS               | 19 |

Waffles and crepes are served with your choice of two coulis: maple syrup, chocolate, strawberry, sea salt caramel or custard