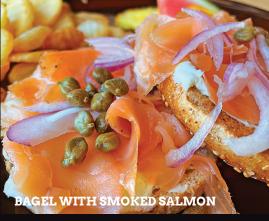

#### HEALTHY MENU

| MULTIGRAIN BAGEL         | 17 |
|--------------------------|----|
| CREAM CHEESE             |    |
| AND FRESH FRUITS         |    |
| GRANOLA YOGURT AND       | 17 |
| FRESH FRUIT PARFAIT      |    |
| BAGEL WITH SMOKED SALMON | 23 |
| AND CREAM CHEESE         |    |
| Served with notatoes     |    |